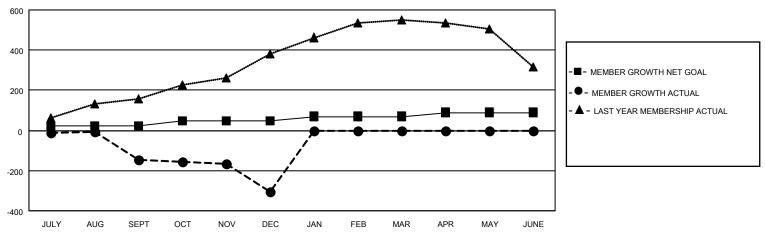

## GOALS AND ACTUAL MEMBERS CUMULATIVE

| DROPPED CLUBS: 4 |     | 12 CLUBS OF 80 ADDED 1 OR<br>MORE NEW MEMBERS | GENDER DISTRIBUTION       |                                |  |
|------------------|-----|-----------------------------------------------|---------------------------|--------------------------------|--|
|                  |     | INONE NEW MEMBERS                             | MALE<br>FEMALE            | 1,860 (75.18%)<br>614 (24.82%) |  |
| DROPPED MEMBERS  |     | NON BINARY PREFER NOT TO ANSWER               |                           | 0 (0.00%)<br>0 (0.00%)         |  |
| DECEASED         | 4   |                                               |                           | (0.0070)                       |  |
| CLUB CANCELLED   | 62  | CLICK HERE FOR CUMULATIVE                     | TOTAL FAMILY UNIT MEMBERS | 1,529                          |  |
| OTHER            | 282 | MEMBERSHIP DATA                               |                           |                                |  |
| TOTAL            | 348 |                                               | FAMILY MEMBERS PAYING HAL | LF DUES 960                    |  |

## MONTHLY MEMBERSHIP PROGRESS REPORT

LOCATION INDIA District 3232 J Results as of: 12/31/2022

| Clubs RESULTS FOR 2022-2023 |   |   |   | Members RESULTS FOR 2022-2023 |    |    |     |
|-----------------------------|---|---|---|-------------------------------|----|----|-----|
|                             |   |   |   |                               |    |    |     |
| JULY/AUG/SEPT               | 2 | 1 | 1 | JULY/AUG/SEPT                 | 25 | 52 | 187 |
| OCT/NOV/DEC                 | 1 | 0 | 3 | OCT/NOV/DEC                   | 25 | 8  | 161 |
| JAN/FEB/MAR                 | 1 | 0 | 0 | JAN/FEB/MAR                   | 20 | 0  | 0   |
| APR/MAY/JUNE                | 1 | 0 | 0 | APR/MAY/JUNE                  | 20 | 0  | 0   |