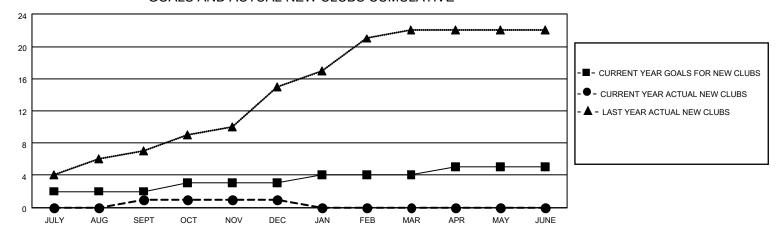

## GOALS AND ACTUAL NEW CLUBS CUMULATIVE

## MONTHLY MEMBERSHIP PROGRESS REPORT

LOCATION INDIA District 3232 J Results as of: 12/31/2022

| Clubs RESULTS FOR 2022-2023 |   |   |   | Members RESULTS FOR 2022-2023 |    |    |     |
|-----------------------------|---|---|---|-------------------------------|----|----|-----|
|                             |   |   |   |                               |    |    |     |
| JULY/AUG/SEPT               | 2 | 1 | 1 | JULY/AUG/SEPT                 | 25 | 52 | 187 |
| OCT/NOV/DEC                 | 1 | 0 | 3 | OCT/NOV/DEC                   | 25 | 8  | 161 |
| JAN/FEB/MAR                 | 1 | 0 | 0 | JAN/FEB/MAR                   | 20 | 0  | 0   |
| APR/MAY/JUNE                | 1 | 0 | 0 | APR/MAY/JUNE                  | 20 | 0  | 0   |